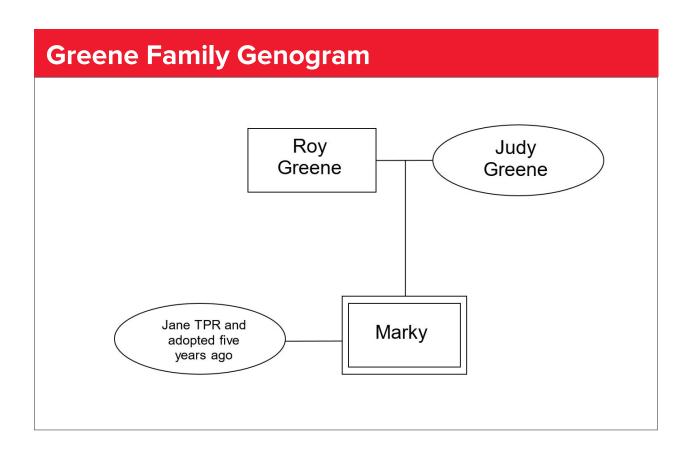

## **CPS** Case File

| Last Name of Cas     | e:    |            | Greene       |     |                                  |
|----------------------|-------|------------|--------------|-----|----------------------------------|
| Legal Number(s):     |       |            | 08-5-54321-5 |     |                                  |
| Child(ren)'s<br>Name | DOB   | Age        | Ethnicity    | Sex | Current<br>Placement<br>Location |
| Marky Greene         | 02/15 | 8<br>years | Cauc.        | M   | Home of bio mother & father      |

| Current Caretaker(s)    | Address          | Phone        |
|-------------------------|------------------|--------------|
| Bio Mother: Judy Greene | 4810 Old Mill Rd | 281-555-5454 |
| Bio Father: Roy Greene  |                  |              |

Ryan asked the family about extended family support. Mr. Greene told him his only family is a brother, "living far away from here. We don't stay in touch." Ryan asked Mrs. Greene where her mother lived and Mrs. Greene said, "She's dead!" But he's been in touch with CPS where the Greenes used to live and Judy's mother is not dead—she still lives in their hometown and has a long history with CPS. She also has mental health issues and had fi ve children, all grown now. Some of them were in out-of-home placements some of the time, including Mrs. Greene, who reported that her foster father tried to have sex with her when she was 14. She married Mr. Greene right after she turned 16, with her mother's permission. Roy was 26 at the time, and although he was also a high school dropout, he was a steady worker, always employed doing labor of some kind.

Mr. and Mrs. Greene also have history with that state's CPS. They had a child five years ago, who came into care for neglect when she was eight months old. The Greenes were facing possible eviction for non-payment of rent. They were not cooperative with CPS. When the CPS worker explained to them that CPS might end up having to terminate rights for this baby—and explained what that meant—Mrs. Greene got mad, swung, and punched the caseworker. The CPS worker wasn't badly hurt and CPS decided not to press charges, but the next time the Greenes were supposed to visit with their baby they didn't show up. CPS never heard from them again. The court terminated their parental rights and the baby has been adopted.