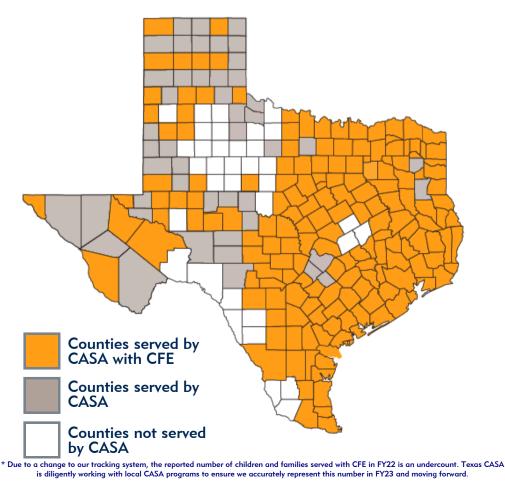

### WHAT'S NEXT 2023

LOCAL CASA PROGRAMS

174 TOTAL COUNTIES SERVED

**DFPS REGIONS** 

CBC Providers